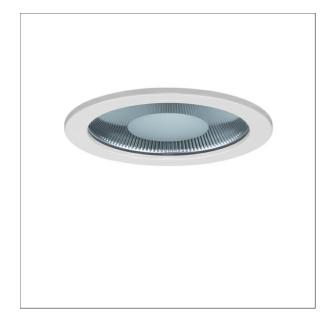

## Description

- flange with partially frosted glass pane (inside)
- tool-free fixing via bayonet catch

# Dimensions / Weights

| Outer diameter | 197 mm  |
|----------------|---------|
| Inner diameter | 154 mm  |
| Height         | 7 mm    |
| Net weight     | 0.30 kg |
| Gross weight   | 0.32 kg |