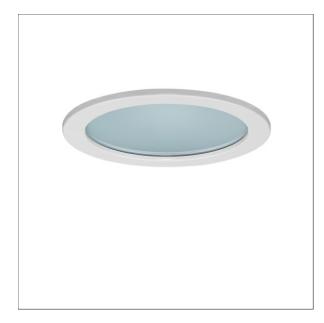

# Description

- flange with frosted glass pane (inside)
- tool-free fixing via bayonet catch

# Dimensions / Weights

| Outer diameter | 197 mm  |
|----------------|---------|
| Inner diameter | 154 mm  |
| Height         | 7 mm    |
| Net weight     | 0.30 kg |
| Gross weight   | 0.32 kg |