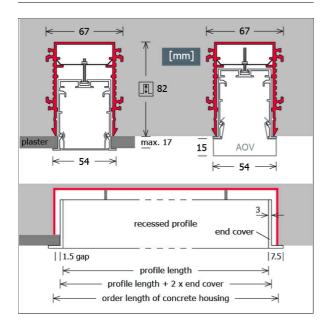

#### Notes

Required mounting space of concrete recessed housing on formwork is 20 mm surrounding. The linear thermal expansion of the aluminium profile is about 0.3 mm per meter at dT = 10 Kelvin.

### **Dimensions / Weights**

| Width          | 67 mm   |
|----------------|---------|
| Height         | 82 mm   |
| Recessed depth | 82 mm   |
| Net weight     | 1.99 kg |
| Gross weight   | 2.01 kg |

## **Special dimensions**

order length of concrete housing = length of empty profile + (2 x 3 mm thickness of end covers) + (2 x 1.5 mm gap) = length of empty profile + 9 mm

Lighting Systems · Accessories Lichtkanal 045