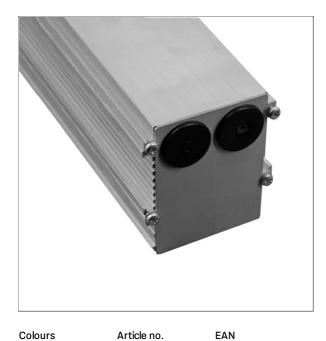

## Description

- concrete recessed housing made from aluminium for fairfaced concrete and concrete with plaster
- end covers, centering and fastening accessories included
- screw fastening of concrete recessed housing on formwork panel

#### Notes

Required mounting space of concrete recessed housing on formwork is 20 mm surrounding. The linear thermal expansion of the aluminium profile is about 0.3 mm per meter at dT = 10 Kelvin.