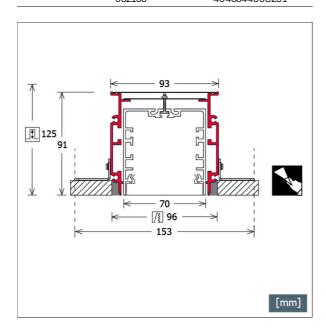

### Dimensions / Weights

 Length
 154 mm

 Width
 93 mm

 Height
 92 mm

 Ceiling thickness
 12.5 - 28.0 mm

 Net weight
 0.61 kg

 Gross weight
 0.64 kg

## Special dimensions

required space (width): 153 mm