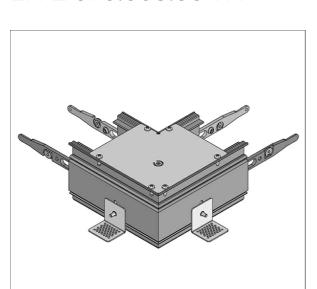

# LK-Z 070.003.90 TRI

| Colours | Article no. | EAN           |
|---------|-------------|---------------|
|         | 652136      | 4043544608291 |

## Description

- recessed frame trimless 90° corner for plasterboard
- for mounting flush with ceiling and shadow gap
- recessed frame made from aluminium/sheet steel with height adjustment and plaster edge
- mounting accessories included
- mounting with drywall screws