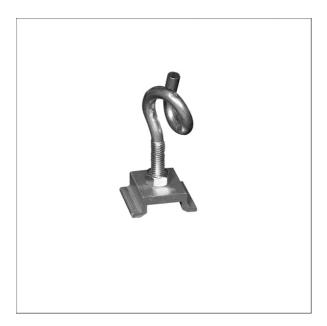

### Description

- nickel-plated swing hook (1 piece)
- suitable for chain suspension
- chain not included in the scope of delivery
- ceiling feed-in to be ordered separately
- fixing into profile slot of housing top via aluminium suspension slider

## LK-Z 070.107