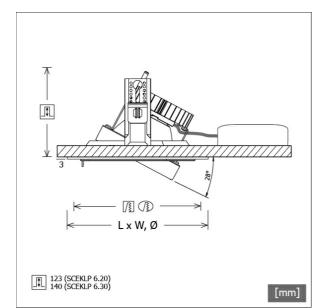

## Dimensions / Weights

| Height                 | 126 mm  |
|------------------------|---------|
| Recessed depth         | 123 mm  |
| Diameter of light head | 154 mm  |
| Net weight             | 0.86 kg |
| Gross weight           | 0.90 kg |