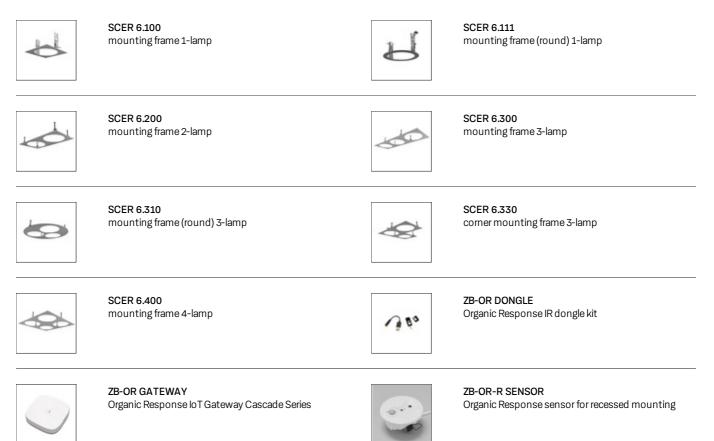

.000 h L80 B20 50.000 h

848117 L90 B50 50.000 h

25.8 W

≤22

49°

Ш

IP20

2650 lm

102.71 lm/W

156.64 lm/W

Wide Flood

220 - 240 V / 50 - 60 Hz

## Lighting data / Norms

Lamps EPREL light sources

Lifetime

System power Luminaire luminous flux System efficiency Module efficiency UGR class Beam range Beam angle Supply voltage Protection class Type of protection

## Dimensions / Weights

| Height                 | 126 mm  |
|------------------------|---------|
| Recessed depth         | 123 mm  |
| Diameter of light head | 154 mm  |
| Net weight             | 0.86 kg |
| Gross weight           | 0.90 kg |

## Recessed Spotlights · Scene 6 System

# SCEKLP 6.2030.45/DALI

SCEKLP 6.2030.45/DALI

Scene 6 System | Light-Head (1xLED 26W 830/3000K 2650lm)



LOVE TO SHINE

#### Accessories