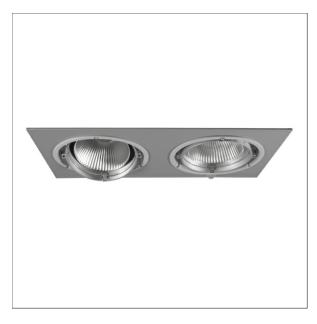

# SCEKLP 6.2030.45/DALI

SCEKLP 6.2030.45/DALI

Scene 6 System | Light-Head (1xLED 26W 830/3000K 2650lm)

LOVE TO SHINE