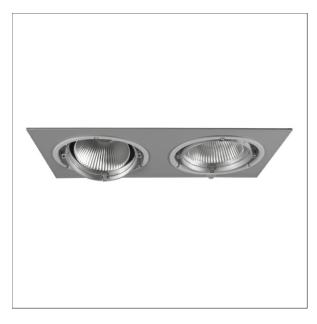

#### Description

- flexible recessed spotlight system consisting of recessed frames, light-heads and ballasts (recessed frames to be ordered separately)
- light-head pivots through 28° via gimbals
- outstanding ease of maintenance
- no UV and thermal emissions
- thermal management with passive cooling (heat sink made from aluminium)
- gimbals made from die-cast zinc and polycarbonate
- specular aluminium reflector with precise symmetrical beam characteristic for high luminous efficiency and glare-free lighting
- clear safety glass
- light-head snaps into mounting frame without tools
- connection to ballast via luminaire cable with Mini-Clamp connector
- ballast (LED converter DALI, dimmable) included (external placement)

# SCEKLP 6.3030.15/DALI

SCEKLP 6.3030.15/DALI

Scene 6 System | Light-Head (1xLED 33W 830/3000K 3600lm)

LOVE TO SHINE