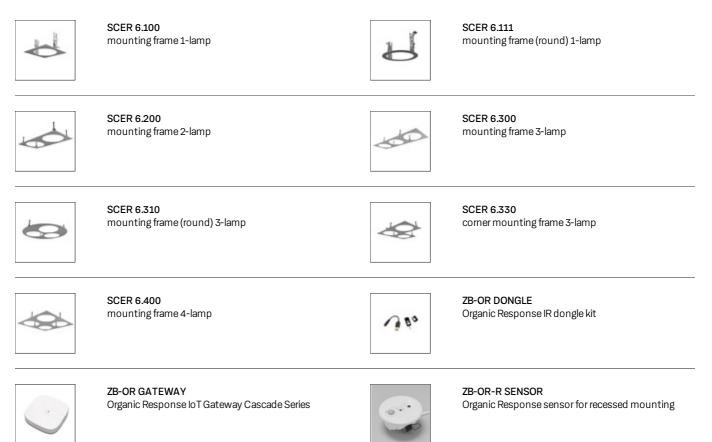

tions



# Lighting data / Norms

Lamps EPREL light sources

Lifetime

System power Luminaire luminous flux System efficiency Module efficiency UGR class Beam range Beam angle Supply voltage Protection class Type of protection LED Spot / CRI 80 / 3000 K 851239 L90 B50 50.000 h L80 B50 100.000 h 32.8 W 3600 lm 109.75 lm/W ≤22 Spot 14° 220 - 240 V / 50 - 60 Hz III IP20

# Dimensions / Weights

| Height                 | 143 mm  |
|------------------------|---------|
| Recessed depth         | 140 mm  |
| Diameter of light head | 154 mm  |
| Net weight             | 1.00 kg |
| Gross weight           | 1.05 kg |

## Recessed Spotlights · Scene 6 System

# SCEKLP 6.3030.15/DALI

SCEKLP 6.3030.15/DALI

Scene 6 System | Light-Head (1xLED 33W 830/3000K 3600lm)



LOVE TO SHINE

#### Accessories