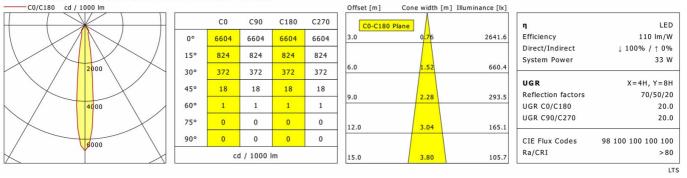

# Lighting data / Norms

Lamps EPREL light sources

Lifetime

System power Luminaire luminous flux System efficiency Module efficiency UGR class Beam range Beam angle Supply voltage Protection class Type of protection LED Spot / CRI 80 / 3000 K 851239 L90 B50 50.000 h L80 B50 100.000 h 32.8 W 3600 lm 109.75 lm/W ≤22 Spot 14° 220 - 240 V / 50 - 60 Hz III IP20