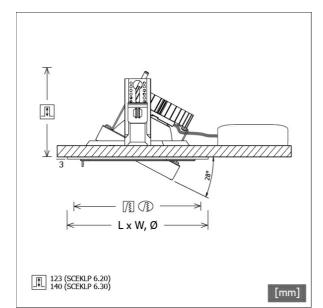

# Dimensions / Weights

| Height                 | 143 mm  |
|------------------------|---------|
| Recessed depth         | 140 mm  |
| Diameter of light head | 154 mm  |
| Net weight             | 1.00 kg |
| Gross weight           | 1.05 kg |