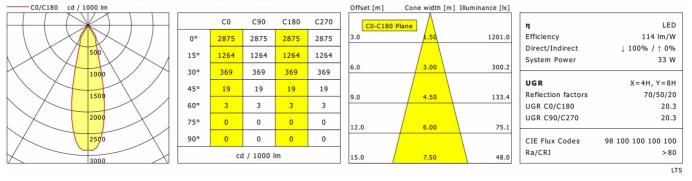

# Lighting data / Norms

Lamps EPREL light sources

Lifetime

System power Luminaire luminous flux System efficiency Module efficiency UGR class Beam range Beam angle Supply voltage Protection class Type of protection 851282 L90 B50 50.000 h L80 B50 100.000 h L80 B20 50.000 h 32.8 W 3760 lm 114.63 lm/W 162.17 lm/W ≤22 Medium Flood 27° 220 - 240 V / 50 - 60 Hz III IP20