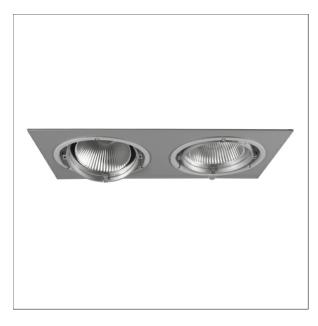

#### Description

- flexible recessed spotlight system consisting of recessed frames, light-heads and ballasts (recessed frames to be ordered separately)
- light-head pivots through 28° via gimbals
- outstanding ease of maintenance
- no UV and thermal emissions
- thermal management with passive cooling (heat sink made from aluminium)
- gimbals made from die-cast zinc and polycarbonate
- specular aluminium reflector with precise symmetrical beam characteristic for high luminous efficiency and glare-free lighting
- clear safety glass
- light-head snaps into mounting frame without tools
- connection to ballast via luminaire cable with Mini-Clamp connector
- ballast (LED converter DALI, dimmable) included (external placement)

# SCEKLP 6.3040.25/DALI

SCEKLP 6.3040.25/DALI

Scene 6 System | Light-Head (1xLED 33W 840/4000K 3760lm)

LOVE TO SHINE