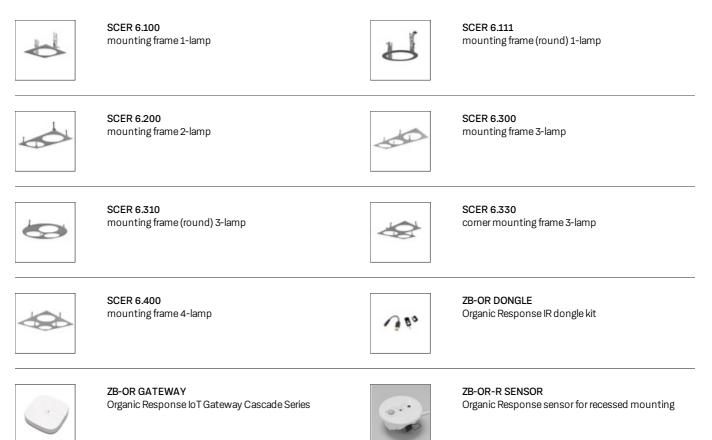

Lamps EPREL light sources

Lifetime

System power Luminaire luminous flux System efficiency Module efficiency UGR class Beam range Beam angle Supply voltage Protection class Type of protection 851282 L90 B50 50.000 h L80 B50 100.000 h L80 B20 50.000 h 32.8 W 3760 lm 114.63 lm/W 162.17 lm/W ≤22 Medium Flood 27° 220 - 240 V / 50 - 60 Hz III IP20

LED Spot/CRI 80/4000 K

# Dimensions / Weights

| Height                 | 143 mm  |
|------------------------|---------|
| Recessed depth         | 140 mm  |
| Diameter of light head | 154 mm  |
| Net weight             | 1.00 kg |
| Gross weight           | 1.05 kg |

# Recessed Spotlights · Scene 6 System

# SCEKLP 6.3040.25/DALI

SCEKLP 6.3040.25/DALI

Scene 6 System | Light-Head (1xLED 33W 840/4000K 3760lm)



LOVE TO SHINE

#### Accessories