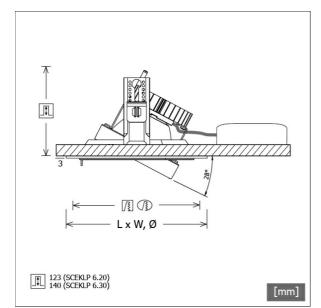

#### Description

- flexible recessed spotlight system consisting of recessed frames, light-heads and ballasts (recessed frames to be ordered separately)
- light-head pivots through 28° via gimbals
- outstanding ease of maintenance
- no UV and thermal emissions
- thermal management with passive cooling (heat sink made from aluminium)
- gimbals made from die-cast zinc and polycarbonate
- specular aluminium reflector with precise symmetrical beam characteristic for high luminous efficiency and glare-free lighting
- clear safety glass
- light-head snaps into mounting frame without tools
- connection to ballast via luminaire cable with Mini-Clamp connector
- ballast (LED converter DALI, dimmable) included (external placement)

# Dimensions / Weights

| Height                 | 143 mm  |
|------------------------|---------|
| Recessed depth         | 140 mm  |
| Diameter of light head | 154 mm  |
| Net weight             | 1.00 kg |
| Gross weight           | 1.05 kg |