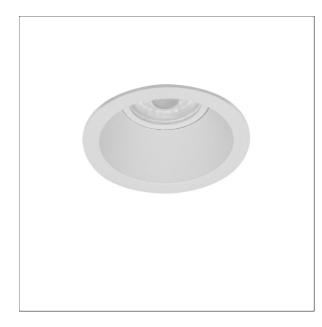

### Description

- recessed spotlight with round recessed funnel
- reflector lense pivots through 20°
- outstanding ease of maintenance
- $\boldsymbol{\cdot}$  no UV and thermal emissions
- innovative thermal management with passive cooling
- recessed funnel and heat sink made from die-cast aluminium
- high-tech reflector lense made from PMMA for high luminous efficiency and glare-free lighting
- tool-free ceiling mounting via quick-action clamping springs (automatic adjustment of the ceiling thickness)
- luminaire and ballast permanently connected via cable (length: 500 mm), ballast ready for mains connection
- ballast (LED converter DALI, dimmable) included (external placement)