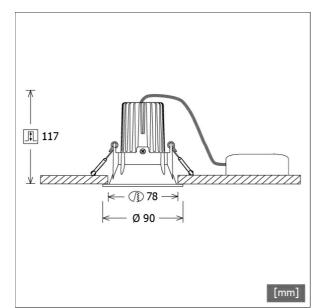

## Dimensions / Weights

Outer diameter Height Cut-out (Ø) Ceiling thickness Recessed depth Diameter of light head Net weight Gross weight 90 mm 103 mm 78 mm 10.0 - 15.0 mm 117 mm 50 mm 0.53 kg 0.59 kg