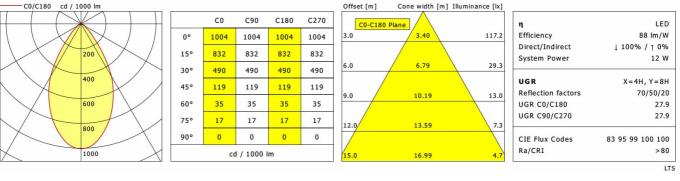

#### Lifetime

System power Luminaire luminous flux System efficiency Module efficiency UGR class Beam range Beam angle Supply voltage Protection class Type of protection LED Spot / CRI 80 / 4000 K 871846 L90 B50 50.000 h L80 B50 100.000 h L80 B20 50.000 h 12.0 W 1050 lm 87.50 lm/W 132.06 lm/W ≤28 Wide Flood 59° 220 - 240 V / 50 - 60 Hz II IP40

## Dimensions / Weights

Outer diameter Height Cut-out (Ø) Ceiling thickness Recessed depth Diameter of light head Net weight Gross weight 90 mm 103 mm 78 mm 10.0 - 15.0 mm 117 mm 50 mm 0.53 kg 0.59 kg