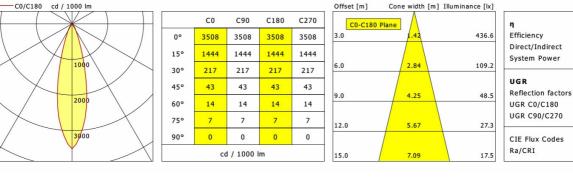

#### Lifetime

System power Luminaire luminous flux System efficiency Module efficiency UGR class Beam range Beam angle Supply voltage Protection class Type of protection

871340 L90 B50 50.000 h L80 B50 100.000 h L80 B20 50.000 h 12.0 W 1120 lm 93.33 lm/W 128.30 lm/W ≤22 Medium Flood 26° 220 - 240 V / 50 - 60 Hz Ш IP40

LED Spot / CRI 80 / 3000 K

LED

94 lm/W

12 W

↓ 100% / ↑ 0%

X = 4H, Y = 8H

94 98 100 100 100

70/50/20