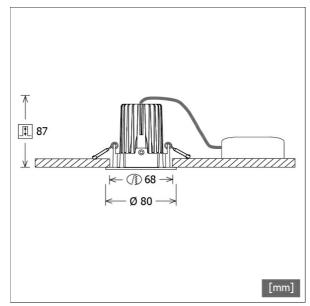

## **Dimensions / Weights**

Outer diameter 80 mm Height 76 mm Cut-out (Ø) 68 mm **Ceiling thickness** 10.0 - 15.0 mm **Recessed depth** 87 mm Diameter of light head 50 mm Net weight 0.55 kg Gross weight 0.61 kg