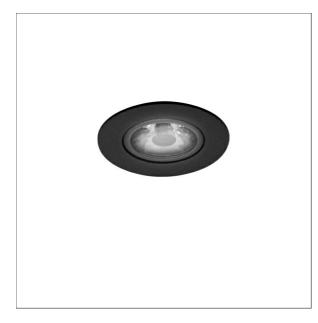

### Description

- recessed spotlight with round and flush front frame
- reflector lense pivots through 20°
- outstanding ease of maintenance
- no UV and thermal emissions
- · innovative thermal management with passive cooling
- recessed ring made from die-cast zinc and heat sink made from die-cast aluminium
- high-tech reflector lense made from PMMA for high luminous efficiency and glare-free lighting
- · tool-free ceiling mounting via quick-action clamping springs (automatic adjustment of the ceiling thickness)
- luminaire and ballast permanently connected via cable (length: 500 mm), ballast ready for mains connection
- ballast (LED converter DALI, dimmable) included (external placement)

# VTRXS 12.0530.25/DALI

Vale-Tu Round XSmall (1xLED 12W 830/3000K 1120lm)