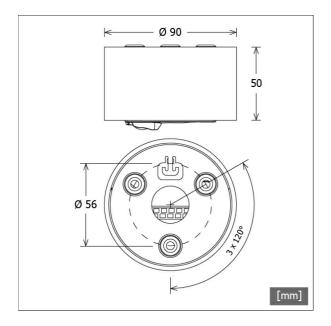

### Dimensions / Weights

| Outer diameter | 90 mm   |
|----------------|---------|
| Height         | 50 mm   |
| Net weight     | 0.32 kg |
| Gross weight   | 0.36 kg |