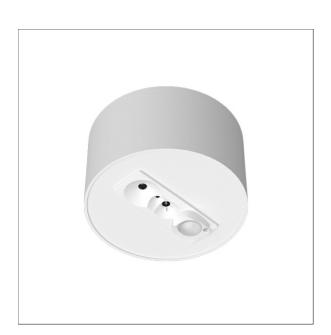

# Description

- organic Response sensor for ceiling mounting
- sensor with innovative occupancy and daylight detection and integrated DALI PS3
- power supply directly from LED ballast via 2-wire DALI interface
- sensors communicate with each other via proprietary IR messaging
- rF mesh communication between sensor and gateway
- housing tube made from aluminium
- current consumption: 0.0172 A
- output: DALI
- maximum number of DALI drivers that can be connected: 12
- dALI voltage: 16 V (min. 13.6 V max. 18.4 V)
- ambient temperature: 0 50 °C
- screw mounting on ceiling or wall via sheet steel mounting plate with safety rope (magnetic fixing)
- 5-pole terminal block