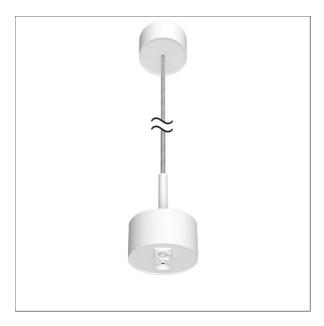

# Description

- organic Response sensor for pendant mounting
- sensor with innovative occupancy and daylight detection and integrated DALI PS3
- power supply directly from LED ballast via 2-wire DALI interface
- sensors communicate with each other via proprietary IR messaging
- rF mesh communication between sensor and gateway
- housing tube made from aluminium
- current consumption: 0.0172 A
- output: DALI
- maximum number of DALI drivers that can be connected: 12
- dALI voltage: 16 V (min. 13.6 V max. 18.4 V)
- ambient temperature: 0 50 °C
- aluminium ceiling box with bayonet catch for screw mounting and cable suspension (length: 3000 mm)
- ceiling box with feed-in and pre-fabricated connecting cable (5-core, transparent)