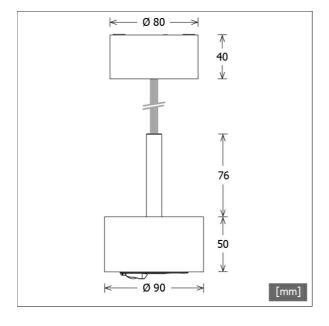

## Dimensions / Weights

| 90 mm   |
|---------|
| 50 mm   |
| 0.74 kg |
| 0.86 kg |
|         |