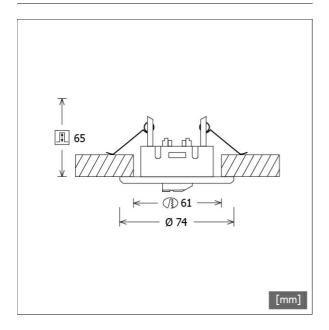

### Dimensions / Weights

Outer diameter74 mmHeight45 mmCeiling thickness30.0 - 30.0 mmRecessed depth65 mmNet weight0.14 kgGross weight0.18 kg