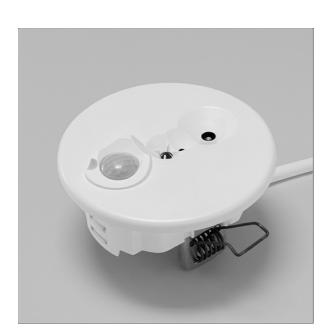

## Description

- organic Response sensor for recessed mounting
- sensor with innovative occupancy and daylight detection and integrated DALI PS3
- sensors communicate with each other via proprietary IR messaging
- rF mesh communication between sensor and gateway
- housing made from plastic
- rF frequency band: 2.4 GHz
- · dimming: logarithmic
- dALI drivers connected to one (1) stand alone power supply unit: max. 12
- node-to-node communication, protcol data: Wirepas Wireless RF
- rF range (node to node): 8 m non LOS (max)
- detection range: 2.7 m installation height 5 m diameter on floor
- ambient temperature: 0 55 °C
- tool-free ceiling mounting via quick-action clamping springs (automatic adjustment of the ceiling thickness)
- pre-fabricated connecting cable (white, length: 3200 mm)