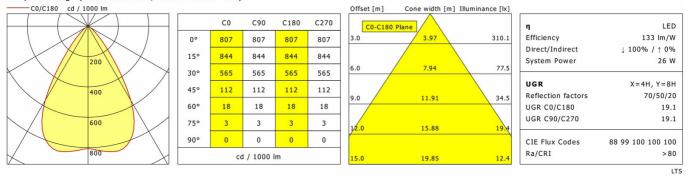

# Lighting data / Norms

Lamps

Lifetime

System power Luminaire luminous flux System efficiency Module efficiency UGR class Beam angle Supply voltage Protection class Type of protection L90 B50 50.000 h L80 B50 100.000 h L80 B20 50.000 h 25.8 W 3460 lm 134.10 lm/W 171.78 lm/W ≤19 67° 220 - 240 V / 50 - 60 Hz II IP20