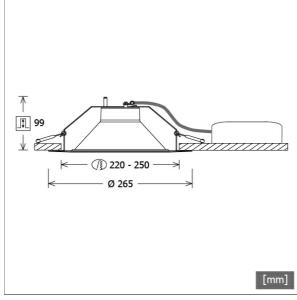

# Dimensions / Weights

Outer diameter265 mmHeight102 mmCut-out (Ø)220 mmCeiling thickness10.0 - 26.0 mmRecessed depth99 mmNet weight0.61 kgGross weight0.72 kg