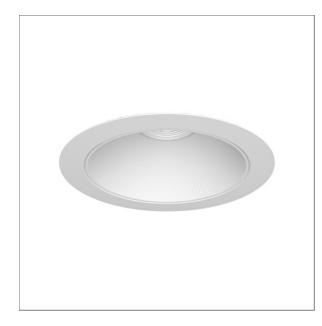

#### Description

- · environmentally friendly and cost-efficient round refurbishment downlight for diverse lighting tasks
- Iuminaire with halogen-free wiring
- outstanding ease of maintenance
- no UV and thermal emissions
- innovative thermal management via reflector (no heat sink required)
- high-tech reflector lense made from PMMA for high luminous efficiency and glare-free lighting
- white powder-coated high performance aluminium reflector with precise symmetrical beam characteristic
- recessed ring made from white powder-coated sheet steel
- tool-free ceiling mounting via quick-action clamping springs (automatic adjustment of the ceiling thickness)
- luminaire and ballast permanently connected via cable (length: 500 mm), ballast ready for mains connection
- ballast (LED converter DALI, dimmable) included (external placement)

# LFLEXM 233.830/DALI

LFLEXM 233.830/DALI

Lewy Flex Medium (1xLED 26W 830/3000K 3280Im 67°)