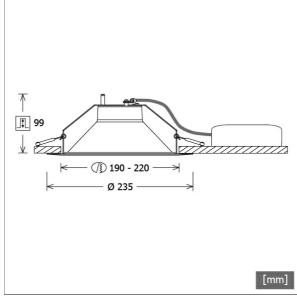

# **Dimensions / Weights**

Outer diameter 235 mm Height 102 mm Cut-out (Ø) 190 mm **Ceiling thickness** 10.0 - 26.0 mm **Recessed depth** 99 mm Net weight 0.56 kg Gross weight 0.67 kg

LED Spot / CRI 80 / 3000 K