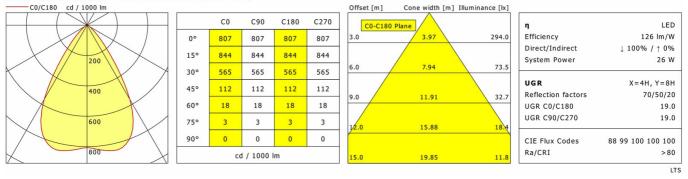

# Lighting data / Norms

Lamps

Lifetime

System power Luminaire luminous flux System efficiency Module efficiency UGR class Beam angle Supply voltage Protection class Type of protection

L90 B50 50.000 h L80 B50 100.000 h L80 B20 50.000 h 25.8 W 3280 lm 127.13 lm/W 162.45 lm/W ≤19 67° 220 - 240 V / 50 - 60 Hz Ш IP20

# **Dimensions / Weights**

Outer diameter 235 mm Height 102 mm Cut-out (Ø) 190 mm **Ceiling thickness** 10.0 - 26.0 mm **Recessed depth** 99 mm Net weight 0.56 kg Gross weight 0.67 kg

LED Spot / CRI 80 / 3000 K