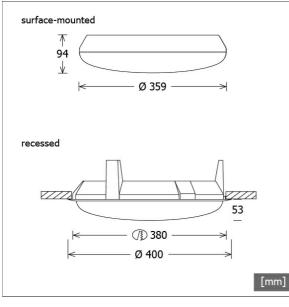

#### **Dimensions / Weights**

| Outer diameter | 359 mm  |
|----------------|---------|
| Height         | 94 mm   |
| Net weight     | 1.52 kg |
| Gross weight   | 1.80 kg |