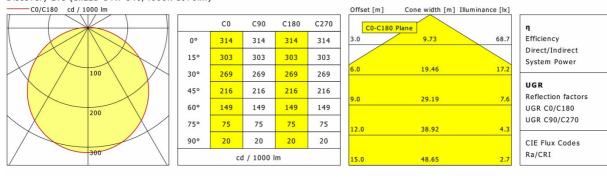

#### Lighting data / Norms

| Lamps                   | LED Modul/CRI 80/4000 K  |
|-------------------------|--------------------------|
| Lifetime                | L80 B50 100.000 h        |
| System power            | 14.0 W                   |
| Luminaire luminous flux | 1970 lm                  |
| System efficiency       | 140.71 lm/W              |
| UGR class               | ≤25                      |
| Supply voltage          | 220 - 240 V / 50 - 60 Hz |
| Protection class        | I                        |
| Impact resistance       | IK07                     |
| Type of protection      | IP44                     |

#### Ceiling and Pendant Luminaires round · Discovery Evo

LED

14 W

141 lm/W

↓ 97% / ↑ 3%

X = 4H, Y = 8H

44 75 93 97 100

70/50/20

21.7

21.7

>80

LTS