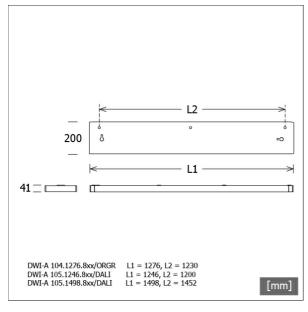

## Dimensions / Weights

| Length       | 1276 mm |
|--------------|---------|
| Width        | 200 mm  |
| Height       | 41 mm   |
| Net weight   | 5.20 kg |
| Gross weight | 5.50 kg |