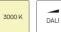

## Lighting data / Norms

| Lamps                   | LED Modul/CRI 80/4000 K  |
|-------------------------|--------------------------|
| Lifetime                | L100 B50 50.000 h        |
| System power            | 36.0 W                   |
| Luminaire luminous flux | 4500 lm                  |
| System efficiency       | 125.00 lm/W              |
| UGR class               | ≤19                      |
| Supply voltage          | 220 - 240 V / 50 - 60 Hz |
| Protection class        | 1                        |
| Type of protection      | IP20                     |