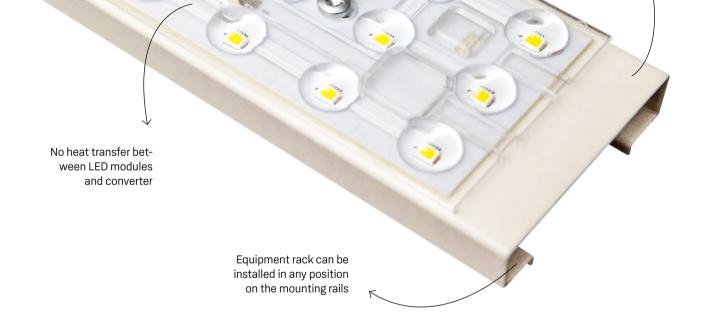

# TWIST AND GO

With the Ala lighting strip system, LTS has taken another leap in terms of savings. Ala is a straightforward system for retail and industrial applications. Thanks to the flexible adaptation of the equipment racks via a cabinet lock on the mounting rails, Ala can be fitted in any position and offers optimal illumination with excellent efficiency of far more than 140 lm/W. The simple and easy installation underlines the "twist-and-go" approach.

EED equipment rack made of sheet steel LED equipment rack made of sheet steel Lens optics made of clear UV-resistant PMMA with a wide-beam angle

Simple installation

LOVE TO SHINE