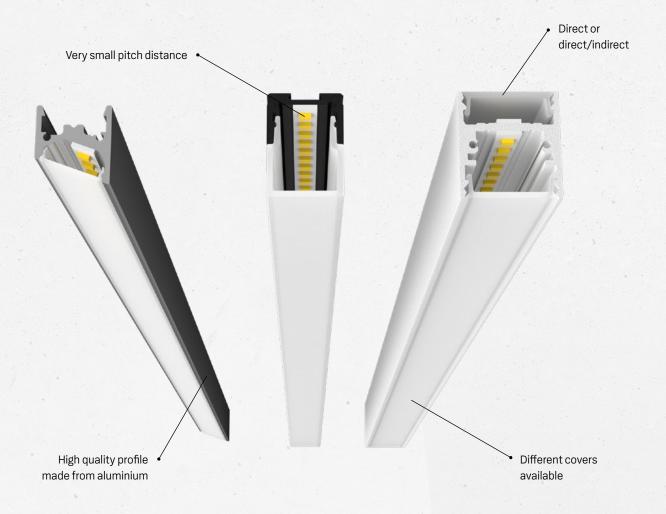

# EFFECTIVE FRAMED

STYLISH BACKLIT FOR INDIVIDUAL HIGHLIGHTING

Decoline is exactly what its name promises. It creates a linear line of light that brings exciting variety and indirect highlights to your lighting concept. Decoline consists of a narrow LED light band that runs through a slim aluminium profile. This inconspicuous and space-saving light line is available as a surface-mounted version. Three different profiles with optimal cooling effect and a range of covers (opal, clear and fronted opal) offer variety in room design. The range of accessories and the possibility to use different light bands with three power levels and the light colours 2700K, 3000K and 4000K also guarantee an optimal result. The aluminium profiles, which are available in lengths of two and three meters, can be individually cut to size. A very personal light ensemble is created by precisely fitting the LED light strips.

|                       | U1                            | A1                        | H1                            | COLOURS         |
|-----------------------|-------------------------------|---------------------------|-------------------------------|-----------------|
| LED POWER             | 15 W/m *                      | 20 W/m *                  | 35 W/m *                      | black           |
| LUMEN OUTPUT          | 1120 lm/m *                   | 1350 lm/m *               | 2210 lm/m *                   | white           |
| COVER                 | opal, clear,<br>opal prefixed | opal, clear               | opal, clear,<br>opal prefixed | silver anodised |
| CRI                   | 90                            | 90                        | 90                            | RAL on request  |
| COLOUR<br>TEMPERATURE | 2700 K, 3000 K,<br>4000 K     | 2700 K, 3000 K,<br>4000 K | 2700 K, 3000 K,<br>4000 K     |                 |