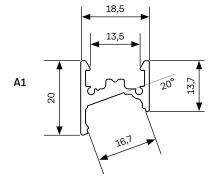

|                       | U1                            | A1                        | H1                            | COLOURS         |
|-----------------------|-------------------------------|---------------------------|-------------------------------|-----------------|
| LED POWER             | 15 W/m *                      | 20 W/m *                  | 35 W/m *                      | black           |
| LUMEN OUTPUT          | 1120 lm/m *                   | 1350 lm/m *               | 2210 lm/m *                   | white           |
| COVER                 | opal, clear,<br>opal prefixed | opal, clear               | opal, clear,<br>opal prefixed | silver anodised |
| CRI                   | 90                            | 90                        | 90                            | RAL on request  |
| COLOUR<br>TEMPERATURE | 2700 K, 3000 K,<br>4000 K     | 2700 K, 3000 K,<br>4000 K | 2700 K, 3000 K,<br>4000 K     |                 |