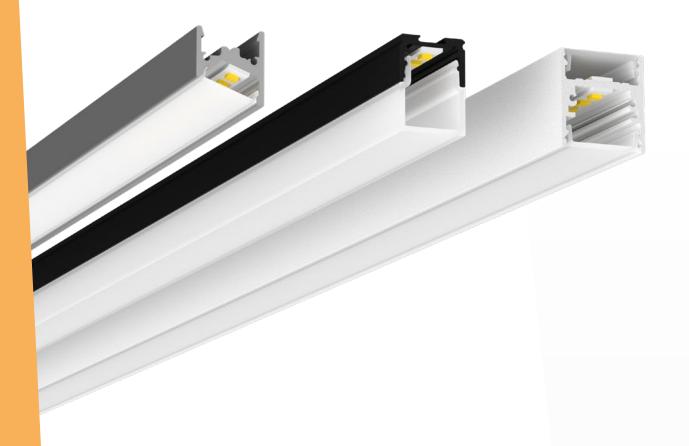

# EFFECTIVE FRAMED

STYLISH BACKLIT FOR INDIVIDUAL HIGHLIGHTING

Decoline is exactly what its name promises. It creates a linear line of light that brings exciting variety and indirect highlights to your lighting concept. Decoline consists of a narrow LED light band that runs through a slim aluminium profile. This inconspicuous and space-saving light line is available as a surface-mounted version. Three different profiles with optimal cooling effect and a range of covers (opal, clear and fronted opal) offer variety in room design. The range of accessories and the possibility to use different light bands with three power levels and the light colours 2700K, 3000K and 4000K also guarantee an optimal result. The aluminium profiles, which are available in lengths of two and three meters, can be individually cut to size. A very personal light ensemble is created by precisely fitting the LED light strips.