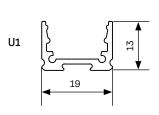

|                       | U1                            | A1                        | H1                            | COLOURS         |
|-----------------------|-------------------------------|---------------------------|-------------------------------|-----------------|
| LED POWER             | 15 W/m *                      | 20 W/m *                  | 35 W/m *                      | black           |
| LUMEN OUTPUT          | 1120 lm/m *                   | 1350 lm/m *               | 2210 lm/m *                   | white           |
| COVER                 | opal, clear,<br>opal prefixed | opal, clear               | opal, clear,<br>opal prefixed | silver anodised |
| CRI                   | 90                            | 90                        | 90                            | RAL on request  |
| COLOUR<br>TEMPERATURE | 2700 K, 3000 K,<br>4000 K     | 2700 K, 3000 K,<br>4000 K | 2700 K, 3000 K,<br>4000 K     |                 |