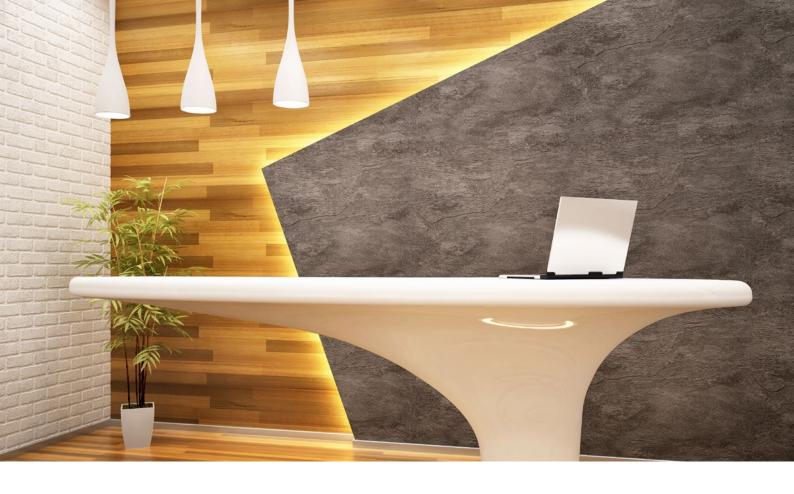

# EFFECTIVE FRAMED

STYLISH BACKLIT FOR INDIVIDUAL HIGHLIGHTING

Decoline is exactly what its name promises. It creates a linear line of light that brings exciting variety and indirect highlights to your lighting concept. Decoline consists of a narrow LED light band that runs through a slim aluminium profile. This inconspicuous and space-saving light line is available as a surface-mounted version. Three different profiles with optimal cooling effect and a range of covers (opal, clear and fronted opal) offer variety in room design. The range of accessories and the possibility to use different light bands with three power levels and the light colours 2700K, 3000K and 4000K also guarantee an optimal result. The aluminium profiles, which are available in lengths of two and three meters, can be individually cut to size. A very personal light ensemble is created by precisely fitting the LED light strips.

#### DECOLINE

The slim and delicate light strip can be used for all hospitality areas, such as hotels and restaurants. Here, Decoline provides for a feel-good atmosphere. In healthcare areas, such as the rooms of care facilities and hospitals, the light line is ideal for creating a comfortable atmosphere. In the retail sector, products are highlighted by presenting them in illuminated frames. Back-lit merchandise supports or light-framed back walls are also conceivable.