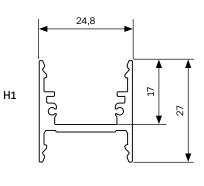

|                       | U1                            | A1                        | H1                            | COLOURS         |
|-----------------------|-------------------------------|---------------------------|-------------------------------|-----------------|
| LED POWER             | 15 W/m *                      | 20 W/m *                  | 35 W/m *                      | black           |
| LUMEN OUTPUT          | 1120 lm/m *                   | 1350 lm/m *               | 2210 lm/m *                   | white           |
| COVER                 | opal, clear,<br>opal prefixed | opal, clear               | opal, clear,<br>opal prefixed | silver anodised |
| CRI                   | 90                            | 90                        | 90                            | RAL on request  |
| COLOUR<br>TEMPERATURE | 2700 K, 3000 K,<br>4000 K     | 2700 K, 3000 K,<br>4000 K | 2700 K, 3000 K,<br>4000 K     |                 |