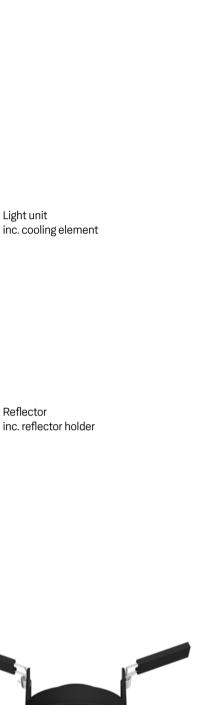

### TECHNICAL DETAILS

### CEILING OPENING

90mm

### RECESS DEPTH VARIES BY TYPE:

IP = 93mm Gimbal = 115mm Fixed = 122mm Extension cap cone + 23mm