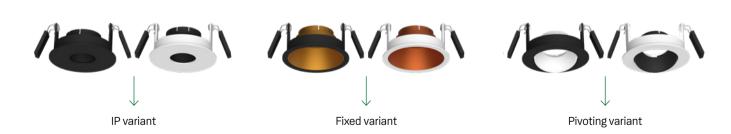

### RECESS DEPTH VARIES BY TYPE:

IP = 93mm Gimbal = 115mm Fixed = 122mm Extension cap cone + 23mm