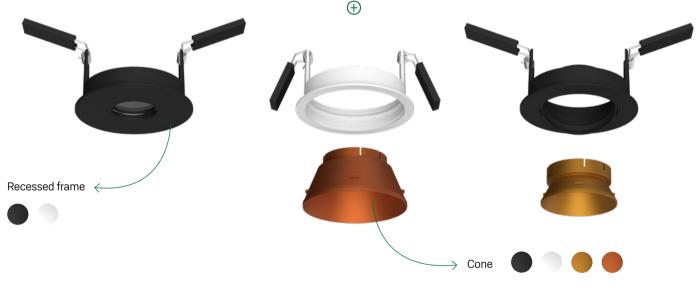

MADE IN **TETTNANG** 

# low energy full power

The new ceiling spotlight offers almost tool-free clickand-go installation. Ilvy delivers full-spectrum lighting and maximum efficiency. A light for generations, saving on parts, creating ambience and conserving valuable resources. Quality intended for the future: Ilvy by LTS.

Optional

extension cap cone





**(** 



### TECHNICAL DETAILS

# LIGHT QUALITY

Full spectrum (up to CRI 98) 2700K, 3000K, 4000K TWL (2700K-6500K)

## EFFICIENCY

up to 84lm/W

## BEAM ANGLE

20°, 30°, 50°

## CONTROLLER

Switch, DALI

### CEILING OPENING

90mm

### RECESS DEPTH VARIES BY TYPE:

IP = 93mm Gimbal = 115mm Fixed = 122mm Extension cap cone + 23mm

# COLOURS



### MORE INFORMATION



LTS-LIGHT.COM/EN/ILVY