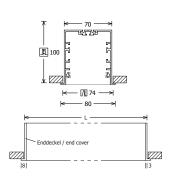

## PROTECTED AGAINST WATER AND DUST

LICHTKANAL 070 with IP65 light insert

The LK 070 is now available with a high protected light insert. Thanks to IP65, this especially by LTS developed insert is completely protected against water and dust. This means that the LK 070 is also perfectly suited for outdoor use. The LK 070 offers a consistent appearance for continuous architectural light solutions that create a sense of flow from indoors to outdoors. As a light line that attracts attention, the LK 070 is perfect for homogeneous and efficient lighting of halls, workshops, workplaces, garages and long hallways that also lead to roofed outdoor areas, such as terraces and parking areas.