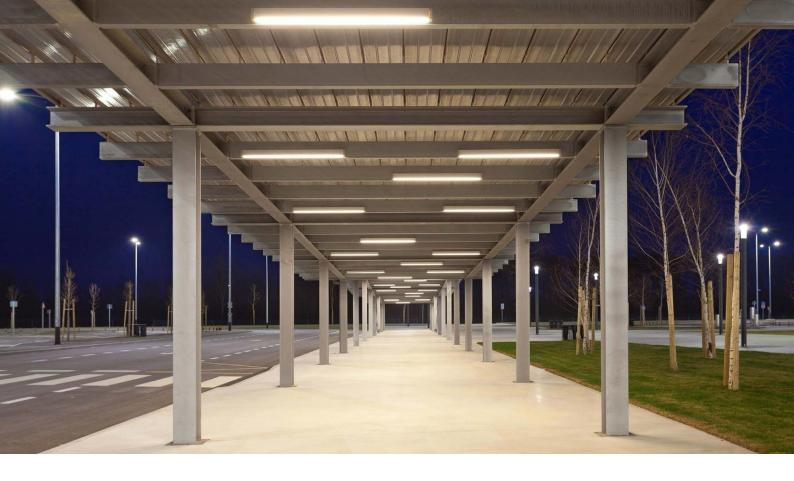

## PROTECTED AGAINST WATER AND DUST

LICHTKANAL 070 with IP65 light insert

The LK 070 is now available with a high protected light insert. Thanks to IP65, this especially by LTS developed insert is completely protected against water and dust. This means that the LK 070 is also perfectly suited for outdoor use. The LK 070 offers a consistent appearance for continuous architectural light solutions that create a sense of flow from indoors to outdoors. As a light line that attracts attention, the LK 070 is perfect for homogeneous and efficient lighting of halls, workshops, workplaces, garages and long hallways that also lead to roofed outdoor areas, such as terraces and parking areas.