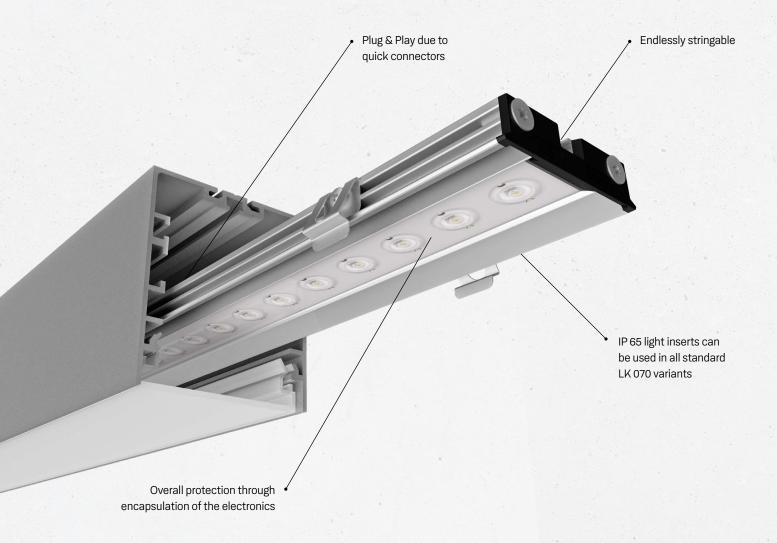

## PROTECTED AGAINST WATER AND DUST

LICHTKANAL 070 with IP65 light insert

The LK 070 is now available with a high protected light insert. Thanks to IP65, this especially by LTS developed insert is completely protected against water and dust. This means that the LK 070 is also perfectly suited for outdoor use. The LK 070 offers a consistent appearance for continuous architectural light solutions that create a sense of flow from indoors to outdoors. As a light line that attracts attention, the LK 070 is perfect for homogeneous and efficient lighting of halls, workshops, workplaces, garages and long hallways that also lead to roofed outdoor areas, such as terraces and parking areas.