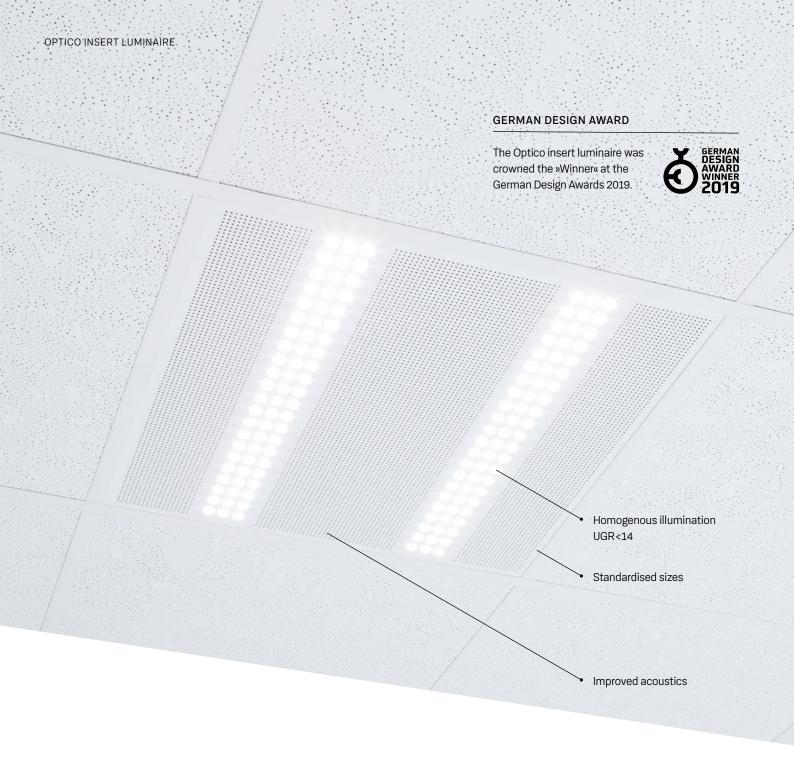

### **OPTICO INSERT LUMINAIRE**

An acoustically effective insert luminaire with a unique modern appearance, which can be easily integrated into grid ceilings with standard dimensions using a simple installation method. The Optico insert luminaire reliably absorbs sound with its aluminium housing and creates balanced room acoustics.

### **OPTICO INSERT LUMINAIRE**

You can find more product information at:

www.lts-light.com/en/optico-insert

APPLICATION 01

The Optico pendant luminaire provides optimum illumination for any work surface.