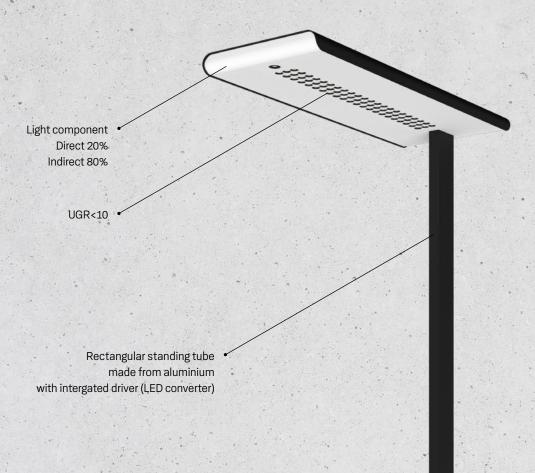

### **OPTICO FREE-STANDING LUMINAIRE**

Thanks to direct and indirect illumination, the Optico free-standing luminaire produces a homogenous and effective lighting pattern. The innovative tube technology also works well with this variant and makes glare-free working (UGR<10) a given.

### **OPTICO PENDANT LUMINAIRE**

The innovative tube technology guarantees optimum glare control of the Optico pendant luminaire and creates a glare-free working environment (UGR<10). Thanks to its ease of maintenance, the Optico pendant variant represents an ideal addition to your workplace.