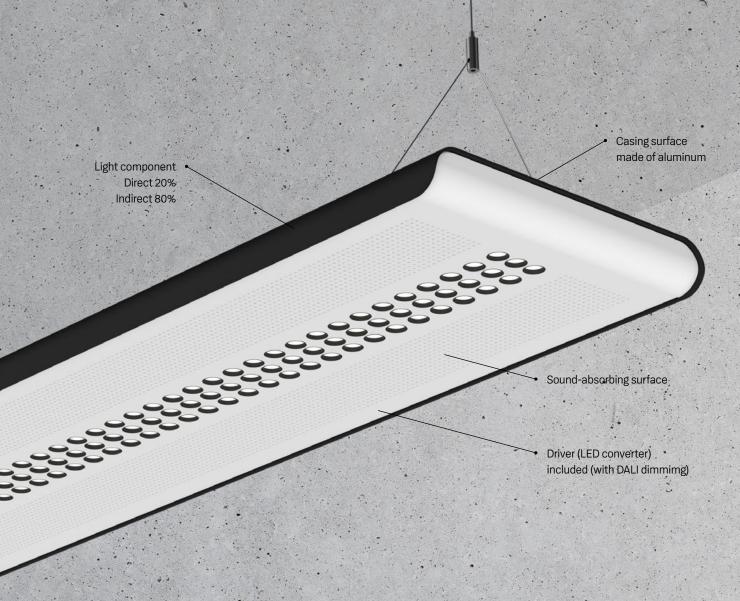

With the addition of the free-standing and the pendant luminaires, the Optico series has been revolutionised in terms of efficient working. Thanks to energy-efficient lens optics, the luminaire series with its uniform design provides for optimum wellbeing in the office. With its lenses recessed in the housing, the innovative tube technology guarantees glare-free and especially homogenous illumination.

### **OPTICO PENDANT LUMINAIRE**

The innovative tube technology guarantees optimum glare control of the Optico pendant luminaire and creates a glare-free working environment (UGR<10). Thanks to its ease of maintenance, the Optico pendant variant represents an ideal addition to your workplace.

### **OPTICO FREE-STANDING LUMINAIRE**

Thanks to direct and indirect illumination, the Optico free-standing luminaire produces a homogenous and effective lighting pattern. The innovative tube technology also works well with this variant and makes glare-free working (UGR<10) a given.

### **OPTICO INSERT LUMINAIRE**

An acoustically effective insert luminaire with a unique modern appearance, which can be easily integrated into grid ceilings with standard dimensions using a simple installation method. The Optico insert luminaire reliably absorbs sound with its aluminium housing and creates balanced room acoustics.