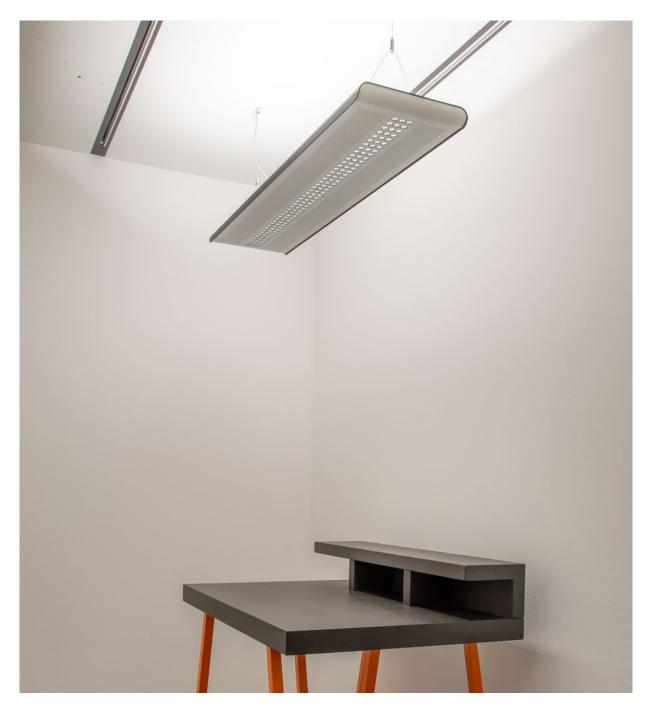

### **OPTICO INSERT LUMINAIRE**

You can find more product information at:

www.lts-light.com/en/optico-insert

APPLICATION 01

The Optico pendant luminaire provides optimum illumination for any work surface.