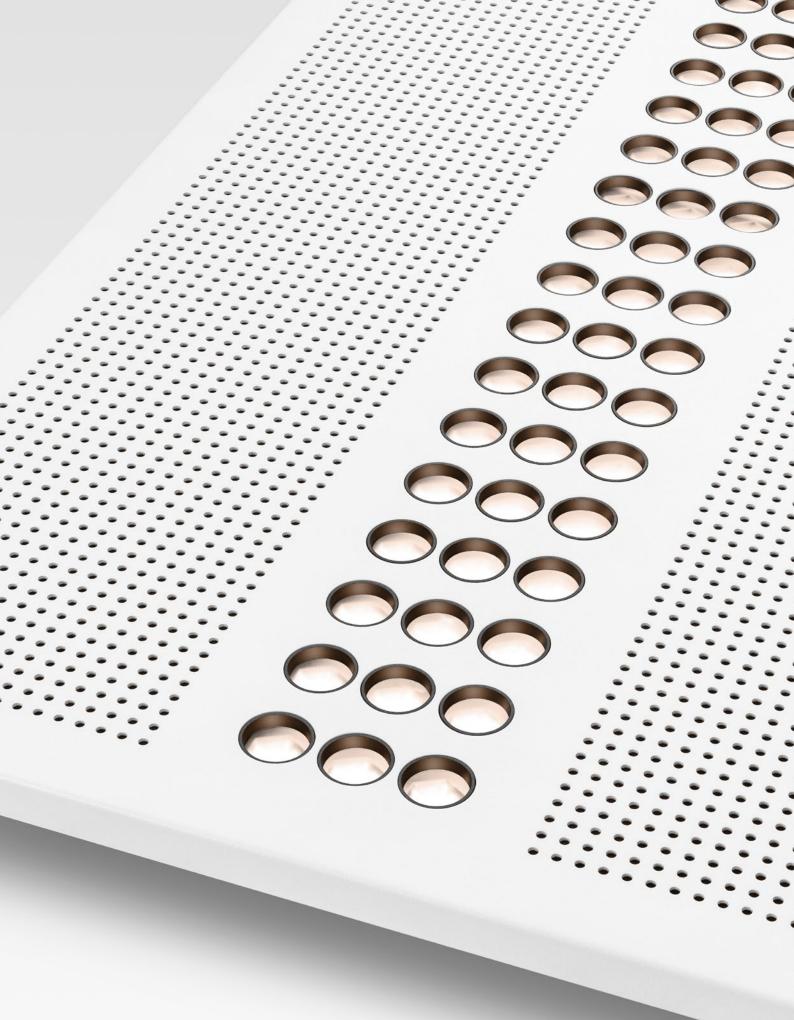

### **OPTICO INSERT LUMINAIRE**

An acoustically effective insert luminaire with a unique modern appearance, which can be easily integrated into grid ceilings with standard dimensions using a simple installation method. The Optico insert luminaire reliably absorbs sound with its aluminium housing and creates balanced room acoustics.

### **INSERT LUMINAIRE** COLOURS SYSTEM OUTPUT 42, 62 White LUMINOUS FLUX AT 4000 K 4560 lm, 6550 lm RAL upon request DALI Standard CRI 80 3000 K, 4000 K **COLOUR TEMPERATURE** Optional TUNABLE WHITE LIGHT\*