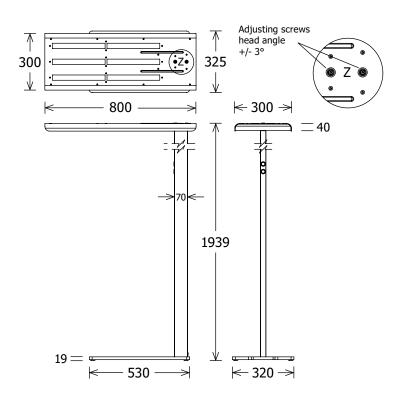

### **OPTICO FREE-STANDING LUMINAIRE**

Thanks to direct and indirect illumination, the Optico free-standing luminaire produces a homogenous and effective lighting pattern. The innovative tube technology also works well with this variant and makes glare-free working (UGR<10) a given.