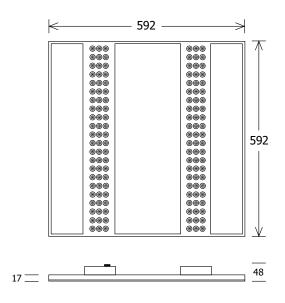

### **OPTICO INSERT LUMINAIRE**

An acoustically effective insert luminaire with a unique modern appearance, which can be easily integrated into grid ceilings with standard dimensions using a simple installation method. The Optico insert luminaire reliably absorbs sound with its aluminium housing and creates balanced room acoustics.

### **INSERT LUMINAIRE** COLOURS SYSTEM OUTPUT 42, 62 White LUMINOUS FLUX AT 4000 K 4560 lm, 6550 lm RAL upon request DALI Standard CRI 80 3000 K, 4000 K **COLOUR TEMPERATURE** Optional TUNABLE WHITE LIGHT\*