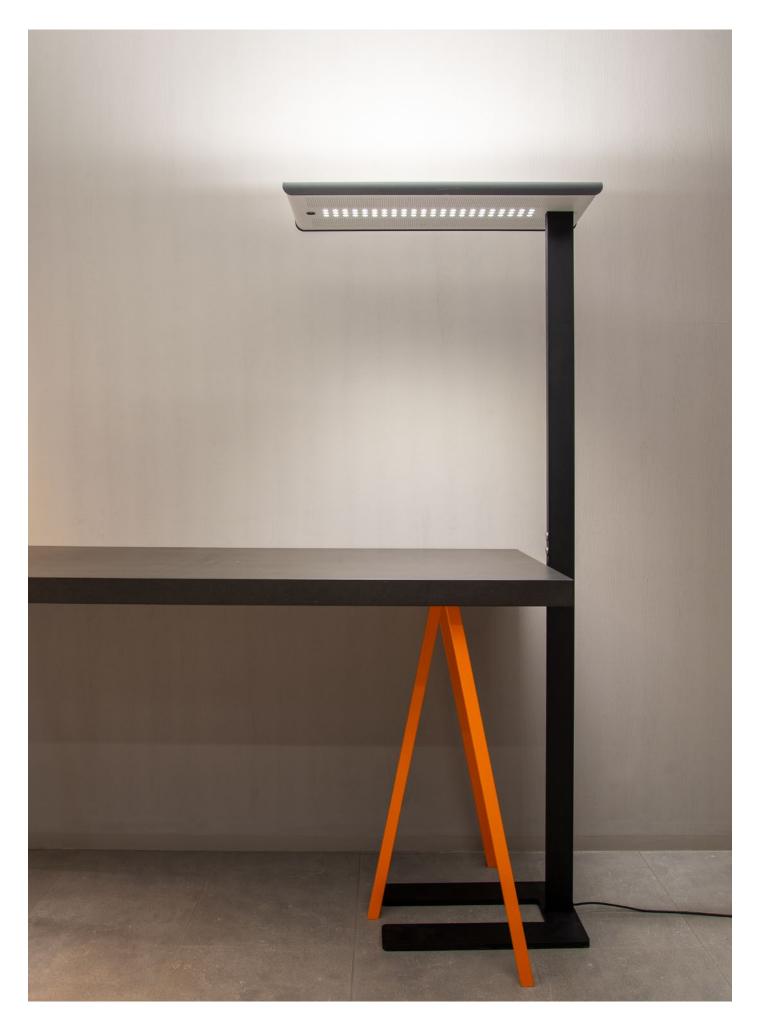

### **OPTICO FREE-STANDING LUMINAIRE**

Thanks to direct and indirect illumination, the Optico free-standing luminaire produces a homogenous and effective lighting pattern. The innovative tube technology also works well with this variant and makes glare-free working (UGR<10) a given.

### FREE-STANDING LUMINAIRE

| SYSTEM OUTPUT           | 85,5           |  |
|-------------------------|----------------|--|
| LUMINOUS FLUX AT 4000 K | 10610 lm       |  |
| EFFICIENCY AT 4000 K    | 124 lm/W       |  |
| CRI                     | 80             |  |
| COLOUR TEMPERATURE      | 3000 K, 4000 K |  |

### **APPLICATION 02**

A successful expansion and integration is achieved with the Optico free-standing luminaire.

A Fagerhult Group Company

LTS Licht & Leuchten Gmbł Waldesch 24 88069 Tettnang Germany

T +49 7542 9307-0 info@lts-light.com lts-light com