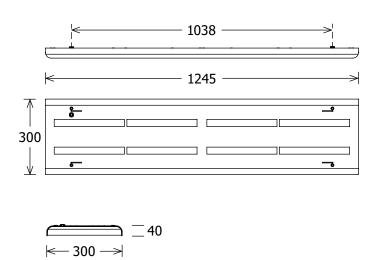

### **INSERT LUMINAIRE** COLOURS SYSTEM OUTPUT 42, 62 White LUMINOUS FLUX AT 4000 K 4560 lm, 6550 lm RAL upon request DALI Standard CRI 80 3000 K, 4000 K **COLOUR TEMPERATURE** Optional TUNABLE WHITE LIGHT\*