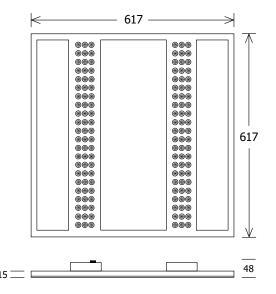

### **OPTICO INSERT LUMINAIRE**

An acoustically effective insert luminaire with a unique modern appearance, which can be easily integrated into grid ceilings with standard dimensions using a simple installation method. The Optico insert luminaire reliably absorbs sound with its aluminium housing and creates balanced room acoustics.

### **INSERT LUMINAIRE** COLOURS SYSTEM OUTPUT 42, 62 White LUMINOUS FLUX AT 4000 K 4560 lm, 6550 lm RAL upon request DALI Standard CRI 80 3000 K, 4000 K **COLOUR TEMPERATURE** Optional TUNABLE WHITE LIGHT\*